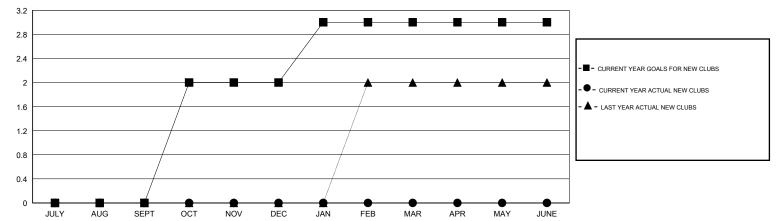

### GOALS AND ACTUAL NEW CLUBS CUMULATIVE

# **LOCATION CANADA**

GMT CA 2

|               |                  | Clubs               |                            |                             |                       |                    | Members                          |                              |                             |
|---------------|------------------|---------------------|----------------------------|-----------------------------|-----------------------|--------------------|----------------------------------|------------------------------|-----------------------------|
|               | RESU             | LTS FOR 2013-2014   |                            |                             | RESULTS FOR 2013-2014 |                    |                                  |                              |                             |
| QUARTER       | NEW CLUB<br>GOAL | ACTUAL NEW<br>CLUBS | ACTUAL<br>DROPPED<br>CLUBS | ACTUAL NET<br>GAIN/<br>LOSS | QUARTER               | NEW MEMBER<br>GOAL | ACTUAL TOTAL<br>MEMBERS<br>ADDED | ACTUAL<br>DROPPED<br>MEMBERS | ACTUAL NET<br>GAIN/<br>LOSS |
| JULY/AUG/SEPT | 0                | 0                   | 0                          | 0                           | JULY/AUG/SEPT         | 6                  | 6                                | 35                           | -29                         |
| OCT/NOV/DEC   | 2                | 0                   | 0                          | 0                           | OCT/NOV/DEC           | 27                 | 35                               | 47                           | -12                         |
| JAN/FEB/MAR   | 1                | 0                   | 0                          | 0                           | JAN/FEB/MAR           | -3                 | 35                               | 47                           | -12                         |
| APR/MAY/JUNE  | 0                | 0                   | 0                          | 0                           | APR/MAY/JUNE          | -15                | 0                                | 0                            | 0                           |