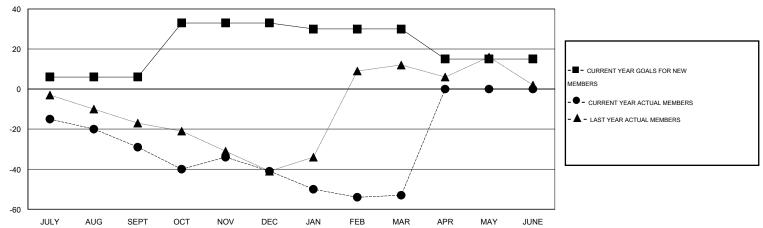

#### GOALS AND ACTUAL MEMBERS CUMULATIVE

| DROPPED CLUBS: 0  DROPPED MEMBERS |                | 33 CLUBS OF 83 ADDED 1 OR MORE NEW MEMBERS | GENDER DISTRIBUTI  MALE  FEMALE       | 1,382 (78.17%)<br>386 (21.83%) |            |
|-----------------------------------|----------------|--------------------------------------------|---------------------------------------|--------------------------------|------------|
| DECEASED CLUB CANCELLED OTHER     | 21<br>0<br>108 | CLICK HERE FOR HEALTH ASSESSMENT DATA      | FAMILY UNIT MEMBERS HEAD OF HOUSEHOLD |                                | 260<br>129 |
| TOTAL                             | 129            |                                            | NON-HEAD OF HOUSEHOLD                 | 131                            |            |

# **LOCATION CANADA**

GMT CA 2

|               |                  | Clubs               |                            |                             |                       |                    | Members                          |                              |                             |
|---------------|------------------|---------------------|----------------------------|-----------------------------|-----------------------|--------------------|----------------------------------|------------------------------|-----------------------------|
|               | RESU             | LTS FOR 2013-2014   |                            |                             | RESULTS FOR 2013-2014 |                    |                                  |                              |                             |
| QUARTER       | NEW CLUB<br>GOAL | ACTUAL NEW<br>CLUBS | ACTUAL<br>DROPPED<br>CLUBS | ACTUAL NET<br>GAIN/<br>LOSS | QUARTER               | NEW MEMBER<br>GOAL | ACTUAL TOTAL<br>MEMBERS<br>ADDED | ACTUAL<br>DROPPED<br>MEMBERS | ACTUAL NET<br>GAIN/<br>LOSS |
| JULY/AUG/SEPT | 0                | 0                   | 0                          | 0                           | JULY/AUG/SEPT         | 6                  | 6                                | 35                           | -29                         |
| OCT/NOV/DEC   | 2                | 0                   | 0                          | 0                           | OCT/NOV/DEC           | 27                 | 35                               | 47                           | -12                         |
| JAN/FEB/MAR   | 1                | 0                   | 0                          | 0                           | JAN/FEB/MAR           | -3                 | 35                               | 47                           | -12                         |
| APR/MAY/JUNE  | 0                | 0                   | 0                          | 0                           | APR/MAY/JUNE          | -15                | 0                                | 0                            | 0                           |